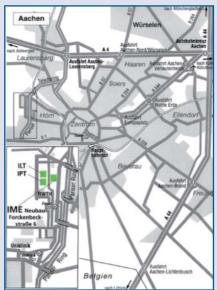

## By Car

Take the A44/A4 highway to the Aachen intersection. If you arrived on the A44, swap to the A4 in the direction of Antwerp/ Heerlen. If you already chose the A4, pass under the "Kreuz Aachen" and take the fork to the right in the direction of Antwerp. After that, take the exit "Aachen-Laurensberg" and turn right at the first traffic light. Pass one traffic light and turn right at the fork onto the next exit towards "RWTH/Klinikum". Directly after passing under the train crossing, take the exit "RWTH-Melaten/Fraunhofer Institutes". Take the second exit in the roundabout into "Forckenbeckstraße", street parking will be available 100 m from there, on the right side. Alternatively, you might enter the Fraunhofer IME premise. Simply stop at the barrier and push the button to notify the reception desk, which will let you in. Visitor parking is straight ahead on the left.

### **By Public Transport**

Travel by train to Aachen Central Station. From there take the Bus Line 3A (sign: "Uniklinik über Ponttor/Schanz") up to the "Forckenbeckstraße" bus stop. After leaving the bus, turn left and walk in south direction for about 100 m. The Frauhofer IME will be located on the right side. A Taxi ride from Aachen Main Train Station to the Fraunhofer IME takes about 15 minutes.